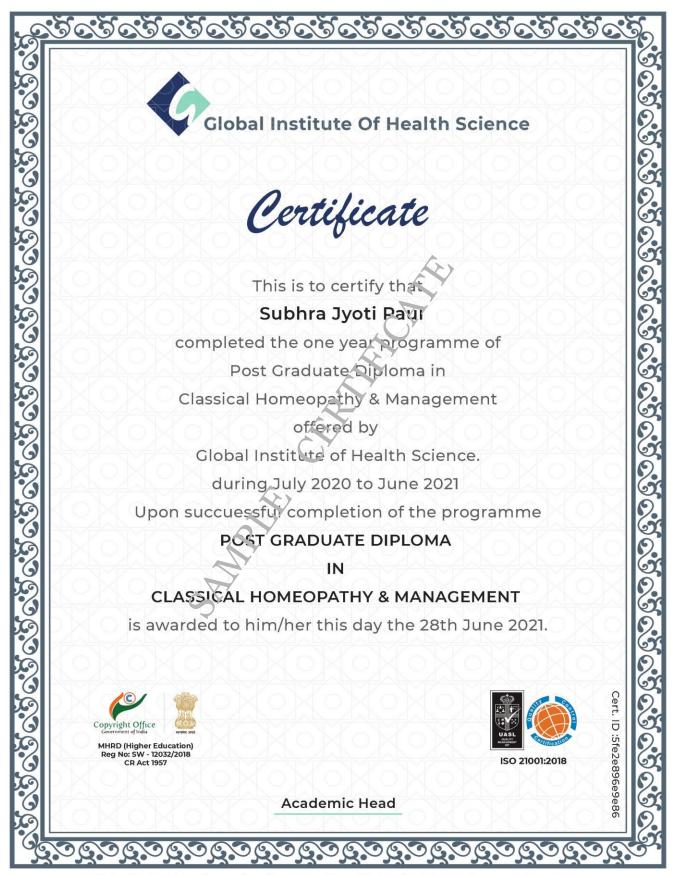

#### MODE OF EXAMS

- o Login Details for online examinations after completion of the duration.
- o 7 days to appear in online exams.
- o Examination pattern would be Multiple Choice guestion MCQ
- o PowerPoint project of minimum 30 pages of your own selected topic
- Successful Candidates would award with two certifications (DEGREE & TRANSCRIPTIONAL Degree)