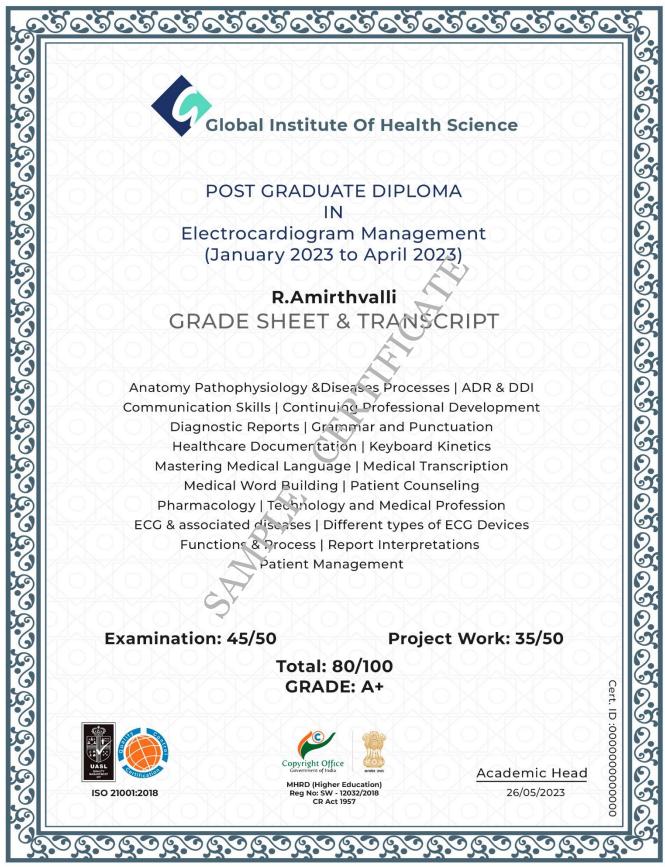

## **SYLLABUS**

- Anatomy Pathophysiology & Diseases Processes
- ADR & DDI
- Communication Skills
- Continuing Professional Development
- Diagnostic Reports
- Grammar and Punctuation
- Healthcare Documentation
- Keyboard Kinetics
- Mastering Medical Language
- Medical Transcription
- Medical Word Building
- Patient Counseling
- Pharmacology
- Technology and Medical Profession
- ECG & associated diseases
- Different types of ECG Devices
- Functions & Process
- Report Interpretations
- Patient Management

#### MODE OF EXAMS

- o Login Details for online examinations after completion of the duration.
- o 7 days to appear in online exams.
- o Examination pattern would be Multiple Choice question MCQ
- o PowerPoint project of minimum 30 pages of your own selected topic
- Successful Candidates would award with two certifications (DEGREE & TRANSCRIPTIONAL Degree)