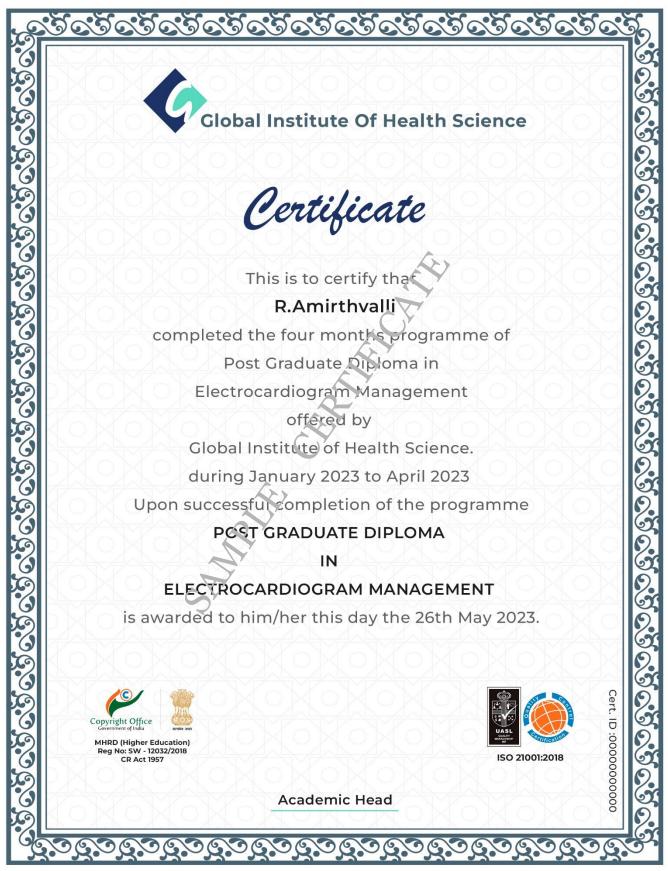

#### MODE OF EXAMS

- o Login Details for online examinations after completion of the duration.
- o 7 days to appear in online exams.
- o Examination pattern would be Multiple Choice question MCQ
- o PowerPoint project of minimum 30 pages of your own selected topic
- Successful Candidates would award with two certifications (DEGREE & TRANSCRIPTIONAL Degree)