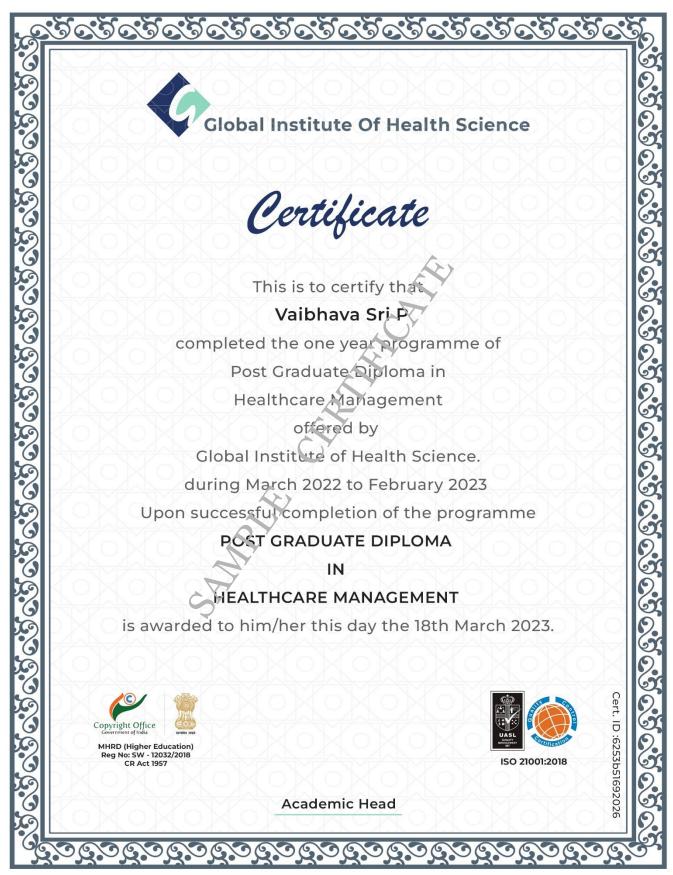

# FEES DETAILS (All modes of payment available)

- Post Graduate Diploma Program (One Year) 32000/- INR & Fees for International Candidates - 699 \$ USD
- o Fast Track PG Diploma Program (4 Months) 36000/- INR & Fees for International Candidates - 750 \$ USD

#### MODE OF EXAMS

- o Login Details for online examinations after completion of the duration.
- o 7 days to appear in online exams.
- o Examination pattern would be Multiple Choice question MCQ
- o PowerPoint project of minimum 30 pages of your own selected topic
- Successful Candidates would award with two certifications (DEGREE & TRANSCRIPTIONAL Degree)