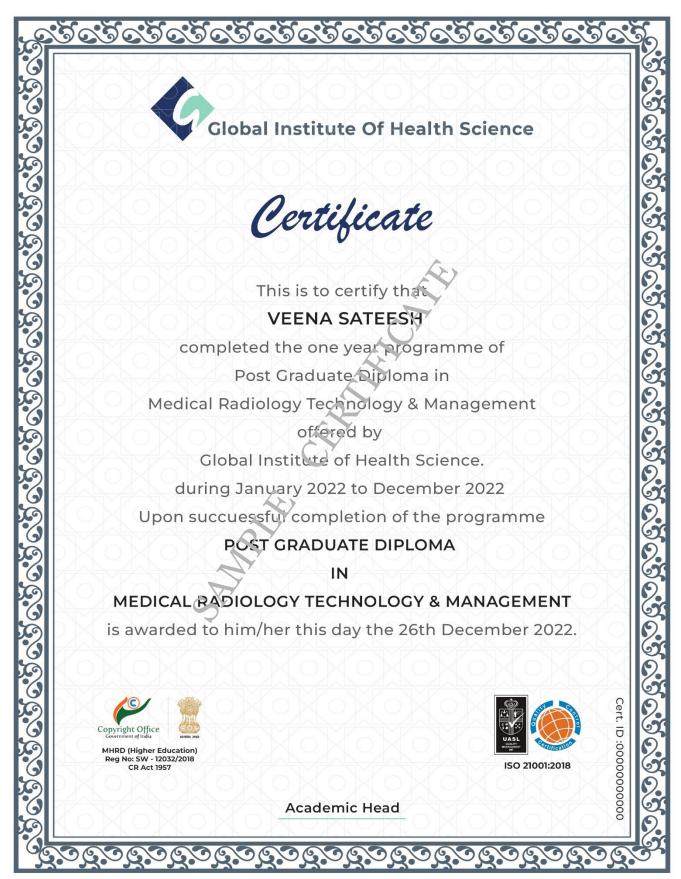

# **MEDICAL RADIOLOGY TECHNOLOGY & MANAGEMENT**

Global Institute of Health Science is a pioneer in health science education especially in distance & online education. Global Institute of Health Science is an ISO 21001:2018 Certified health science Institute & globally acclaimed, also certified with copyright approval from IPR Government of INDIA. GIHS have international certification from UASL UK for Quality Control Management System.

Radiology This GIHS Medical **Technology Management** Program is designed to deliver brief knowledge in the specific essential modality of Medical Radiology and Imaging Management and to build the students for leadership roles in healthcare industry/ hospitals/ diagnostic labs/ research centers and provide professional growth to the students in the various specializations. Medical Radiology Management have increased the need for best & skilled professionals.

# FEES DETAILS (All modes of payment available)

- Post Graduate Diploma Program (One Year) 32000/- INR & Fees for International Candidates - 699 \$ USD
- o Fast Track PG Diploma Program (4 Months) 36000/- INR & Fees for International Candidates - 750 \$ USD