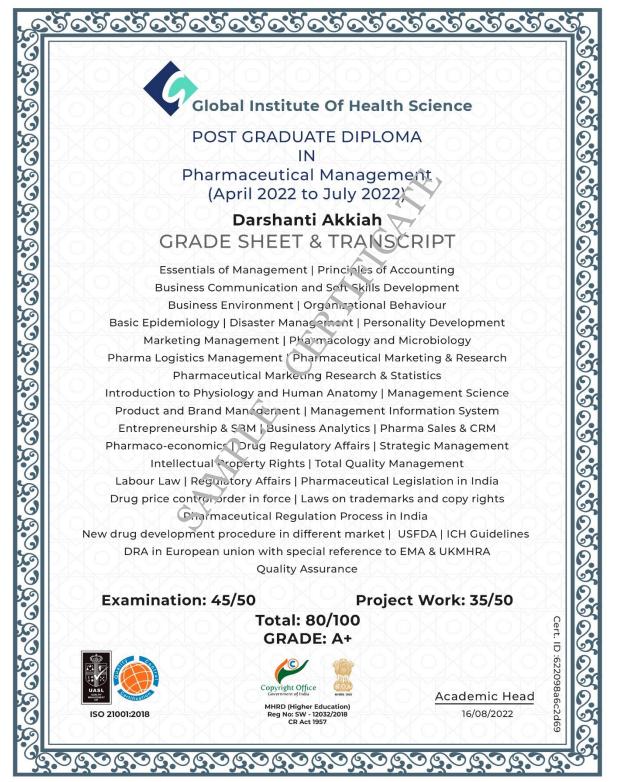

**1**56

Global Institute Of Health Science

*、うこうこうこうこうこう*こうこうこう

Darshanti Akkiah completed the four months programme of Post Graduate Diploma in Pharmaceutical Management offered by Global Institute of Health Science. during April 2022 to July 2022 Upon successful completion of the programme POST GRADUATE DIPLOMA IN PHARMACEUTICAL MANAGEMENT is awarded to him/her this day the 16th August 2022. Copyright Office MHRD (Higher Education) Reg No: SW - 12032/2018 CR Act 1957 ISO 21001:2018 Academic Head

Verify Certification: https://www.gihsonline.com/verify-certification/ | info@gihsonline.com |+91- 9033768588 INDIA | UK | AUSTRALIA | RUSSIA | CANADA | USA | NEW-ZEALAND | UAE | AFRICA

Cert. ID :622098a6c2d69

# **SYLLABUS**

- Essentials of Management
- Principles of Accounting
- Business Communication and Soft Skills Development
- Business Environment
- Organizational Behavior
- Basic Epidemiology
- Disaster Management
- Personality Development
- Marketing Management
- Pharmacology and Microbiology
- Pharma Logistics Management
- Pharmaceutical Marketing & Research
- Pharmaceutical Marketing Research & Statistics
- Soft Skills Development
- Introduction to Physiology and Human Anatomy
- Management Science
- Product and Brand Management
- Management Information System
- Entrepreneurship & SBM
- Business Analytics
- Pharma Sales & CRM
- Pharmaco-economics
- Drug Regulatory Affairs
- Strategic Management
- Intellectual Property Rights
- Total Quality Management
- Labour Law