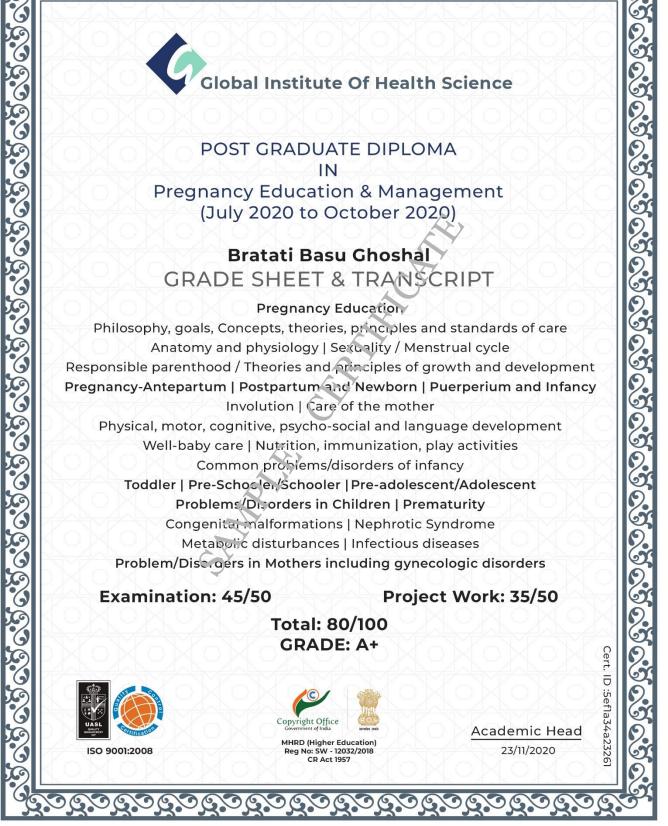

Global Institute Of Health Science

Certificate

Bratati Basu Ghoshal completed the four months programme of Post Graduate Diploma in Pregnancy Education & Management offered by Global Institute of Health Science. during July 2020 to October 2020 Upon succuessful completion of the programme POST GRADUATE DIPLOMA IN **PREGNANCY EDUCATION & MANAGEMENT** is awarded to him/her this day the 23rd November 2020. Cert. ID :5efla34a2326 Copyright Office MHRD (Higher Education) Reg No: SW - 12032/2018 CR Act 1957 ISO 9001:2008 Academic Head